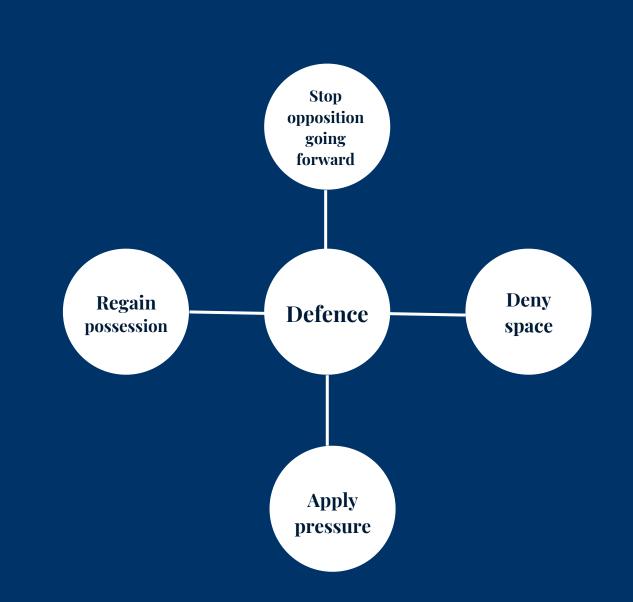

### **PRINCIPLES OF PLAY** Go forward Goal Кеер Attack scoring possession Play to space

#### PRINCIPLES OF PLAY